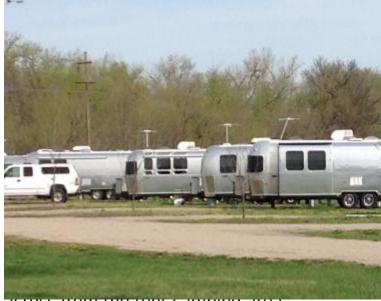

## **Neligh Park**

The Neligh park trail map and parking areas.

across from the tent camping area.

Envelopes are available at the campsite to deposit camp fees in the drop box at that location. Reservations for sites 1-8 must be made online here or by calling (402)372-2466. Camping fees are \$15.00 per night. Sites include 50 amp electric service and water hookup. Off-site sewer dump is available with a \$2.00 dump fee. The sewer dump station is located near the swimming pool at the south side of the park.