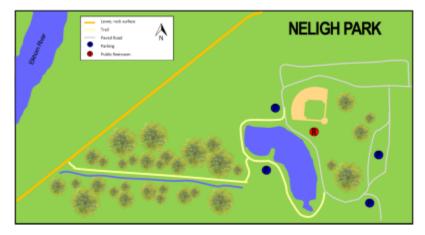

## **Neligh Park**

The Neligh park trail map and parking areas.

across from the tent camping area.

Envelopes are available at the campsite to deposit camp fees in the drop box at that location. Reservations for sites 1-8 must be made online here or by calling (402)372-2466. Camping fees are \$15.00 per night. Sites include 50 amp electric service and water hookup. Off-site sewer dump is available with a \$2.00 dump fee. The sewer dump station is located near the swimming pool at the south side of the park.